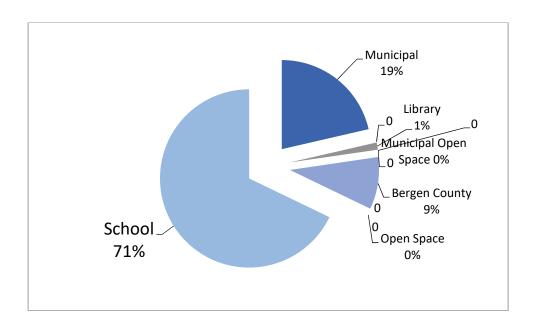

## Dear Waldwick Resident:

Your Mayor & Council worked closely with borough management and professionals to complete the challenging task of preparing the 2019 municipal budget for your review. For the **eighth** year in a row, there will be **NO** increase in the municipal tax rate. School and County tax rates will be added to that amount once they are known.